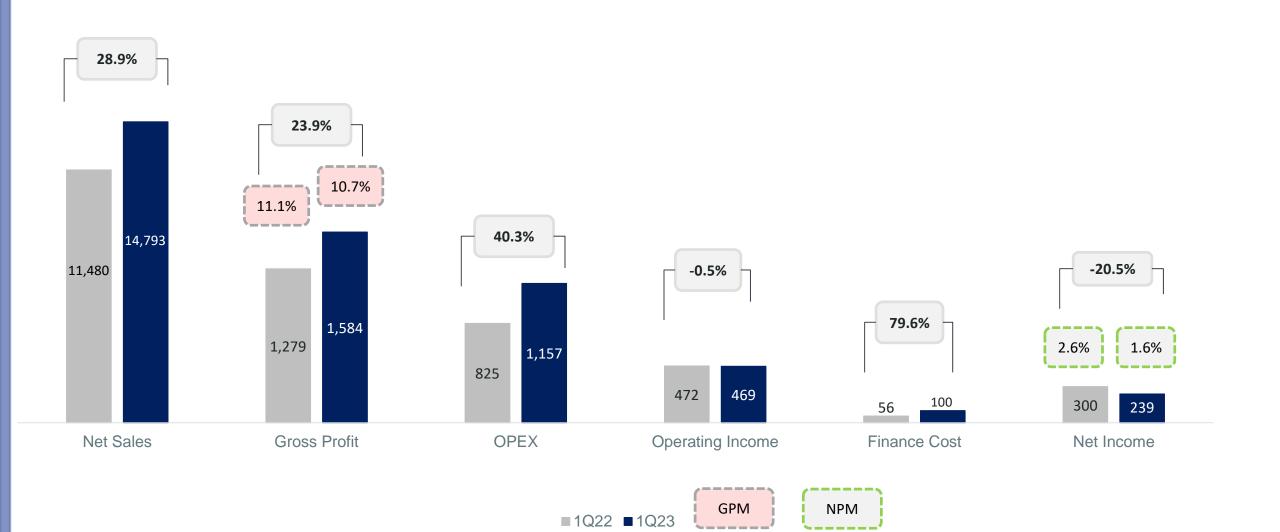

d on supporting the Government on improving the competencies of teachers and students at Vocational High Schools.



15 Maret 2023 - Penyerahan donasi HIPPINDO Peduli Plumpang diwakili oleh Bendahara Umum HIPPINDO Ibu Flora Chrisantie

Peduli Plumpang Donation (HIPPINDO Collaboration)

We provide long-term economic improvement-oriented access to capital and business assistance to the community.



The implementation of this pillar is realized through blood donation activities and the COVID-19 pandemic emergency response.





**Vocational Education** 

Environmental Aspect focused on the rehabilitation of critical land through a number of reforestation programs.





Erajaya Wellness Day





# FINANCIAL HIGHLIGHT

# **Income Statement Highlights**

erajaya

(Expressed in Billion of IDR)



# **Consolidated Key Ratios**



| Description                       | Mar-22 | Mar-23 |
|-----------------------------------|--------|--------|
| Net Debt (IDR billion)            | 2,502  | 6,988  |
| Net Working Capital (IDR billion) | 2,008  | 1,305  |
| Net Debt/Equity (x)               | 0.37   | 0.94   |
| Net Working Capital/Net Sales (%) | 17.5%  | 8.8%   |
| ROCE (%)                          | 5.1%   | 3.5%   |
|                                   |        |        |
| Average Inventory days            | 45     | 54     |
| Average Trade Receivable days     | 6      | 6      |
| Average Trade Payable days        | 20     | 22     |
| Cash Conversion Cycle (CCC)       | 31     | 38     |

# 1Q23 Sales Breakdown