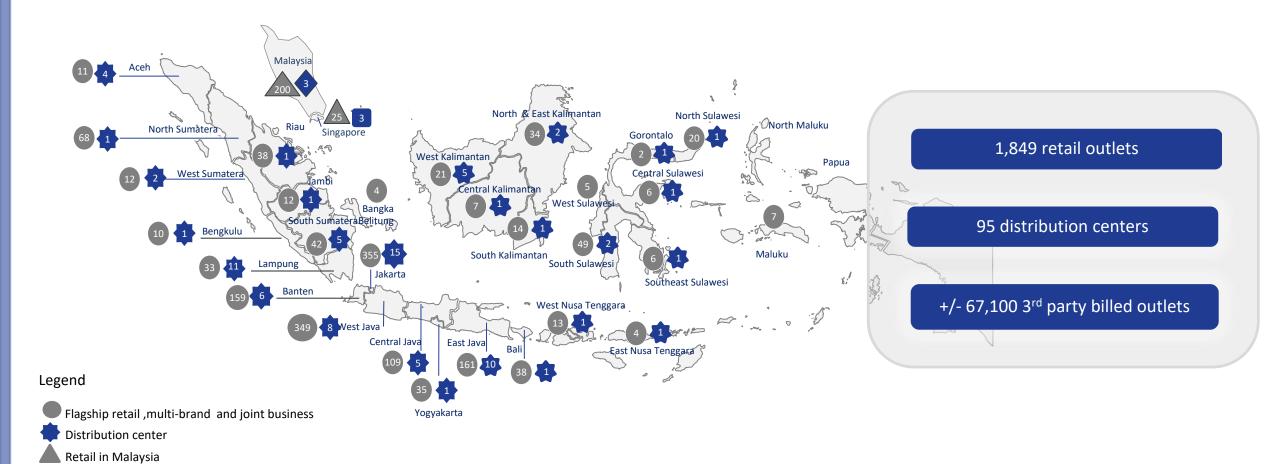

## **Extensive Coverage**

Distribution centre in Malaysia

Distribution centre in Singapore

Retail in Singapore

As of 31 March 2023