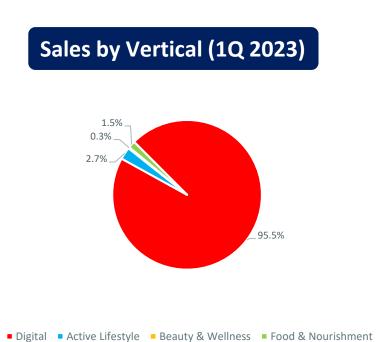

Statement Highlights**

erajaya

(Expressed in Billion of IDR)



# **Consolidated Key Ratios**



| Description                       | Mar-22 | Mar-23 |
|-----------------------------------|--------|--------|
| Net Debt (IDR billion)            | 2,502  | 6,988  |
| Net Working Capital (IDR billion) | 2,008  | 1,305  |
| Net Debt/Equity (x)               | 0.37   | 0.94   |
| Net Working Capital/Net Sales (%) | 17.5%  | 8.8%   |
| ROCE (%)                          | 5.1%   | 3.5%   |
|                                   |        |        |
| Average Inventory days            | 45     | 54     |
| Average Trade Receivable days     | 6      | 6      |
| Average Trade Payable days        | 20     | 22     |
| Cash Conversion Cycle (CCC)       | 31     | 38     |

# 1Q23 Sales Breakdown