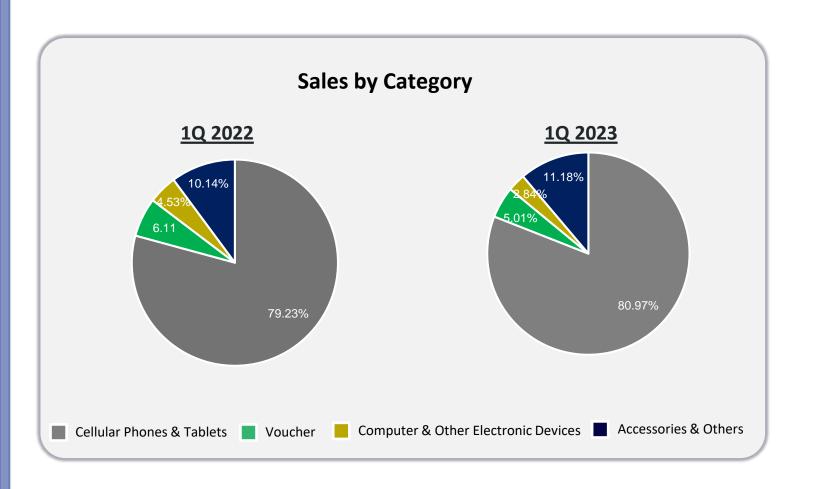

e Statement Highlights**

erajaya

(Expressed in Billion of IDR)



# **Consolidated Key Ratios**



| Description                       | Mar-22 | Mar-23 |
|-----------------------------------|--------|--------|
| Net Debt (IDR billion)            | 2,502  | 6,988  |
| Net Working Capital (IDR billion) | 2,008  | 1,305  |
| Net Debt/Equity (x)               | 0.37   | 0.94   |
| Net Working Capital/Net Sales (%) | 17.5%  | 8.8%   |
| ROCE (%)                          | 5.1%   | 3.5%   |
|                                   |        |        |
| Average Inventory days            | 45     | 54     |
| Average Trade Receivable days     | 6      | 6      |
| Average Trade Payable days        | 20     | 22     |
| Cash Conversion Cycle (CCC)       | 31     | 38     |

# 1Q23 Sales Breakdown