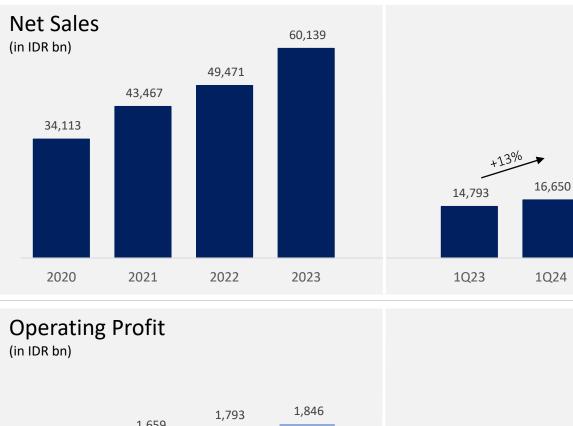

#### FIRST INDONESIA MAGAZINE

Human Capital on Resilience Excellence Award

Net Sales IDR 16.65T

NPAT

IDR 255.27Bn

### **Total Assets**

IDR 24.97T

**FINANCIAL HIGHLIGHT (1Q24)** 

Net D/E Ratio

0.89x

CAGR FY 2019-23 Net Sales: 16.2% NPAT: 29.4%

4