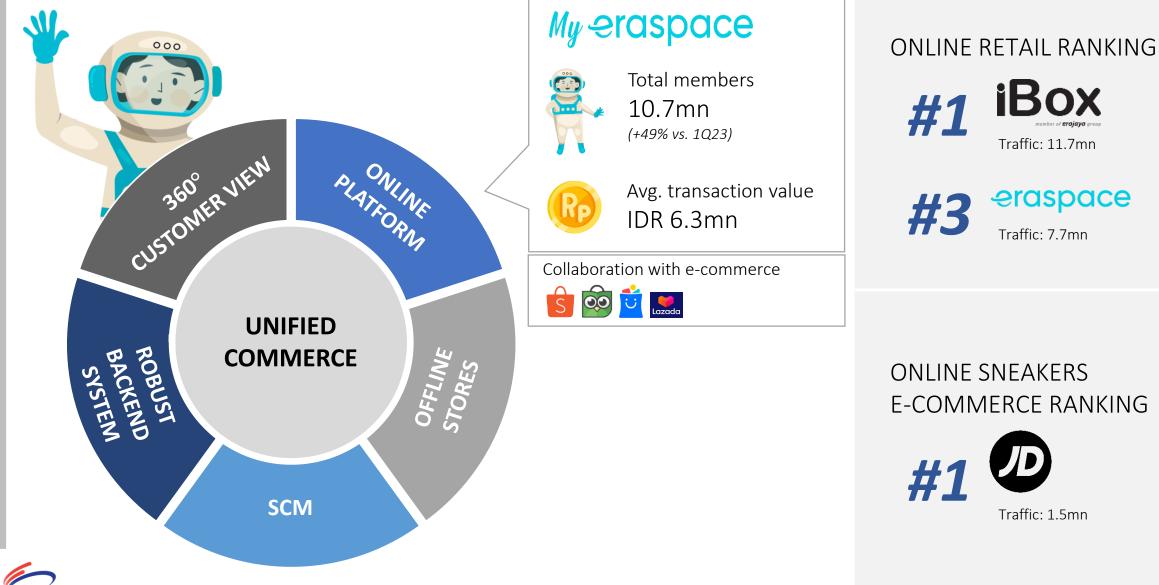

#### 8

Unifying network channels and leveraging digitalization to drive business growth

erajaya

source: SimilarWeb