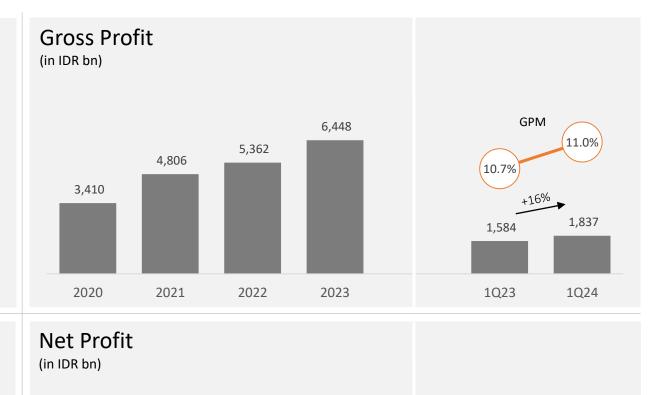

2. This has becomes MBA's largest supermarket in the city of Bali, offering a wide range of products in every category from local goods to premium selection. The opening of this store marks the 8th establishment of GrandLucky.





Supporting the community through our actions and promoting the achievement of UN's SDGs



- Berkah Ramadhan: giving out 40 pax of necessities product to underprivileged families
- Sustainable Ramadhan: Reuse concept to provide secondhand goods donation from more than 50 employees
- *Vocapreneur Competition*: to develop entrepreneurship ideas, joined by 25 team participants
- *Guru Merdeka Belajar:* facilitated students to join internship program at Erafone store. joined by 223 participants





# FINANCIAL HIGHLIGHT

era

iva

# Income statement highlight









## Detail sales breakdown – 1Q24



Sales by Vertical





# Consolidated key ratios

| Description                                              | 1Q 2023 | 1Q 2024 |
|----------------------------------------------------------|---------|---------|
| CAPEX (IDR billion)                                      | 232     | 173     |
| Net Debt (IDR billion)                                   | 6,988   | 7,506   |
| Net Working Capital (IDR billion)                        | 1,305   | 1,826   |
| Net Debt/Equity (x)                                      | 0.94    | 0.89    |
| Net Working Capital/Net Sales <sup>*annualized</sup> (%) | 2.2%    | 2.7%    |
| ROCE*annualized (%)                                      | 14.0%   | 13.1%   |
| Average Inventory days                                   | 5