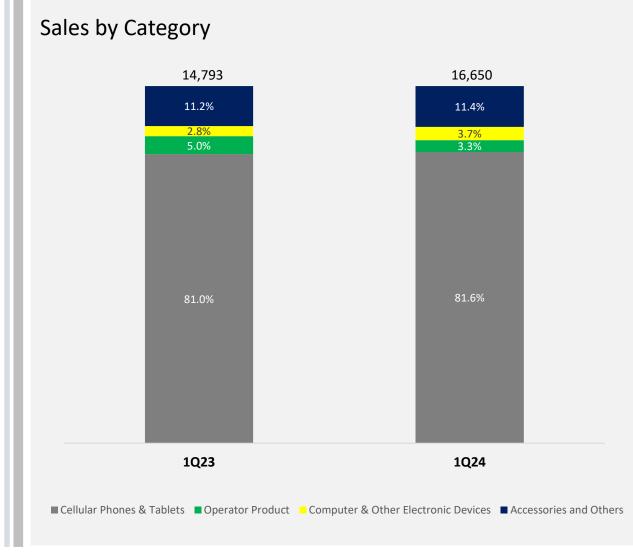

rmarket in the city of Bali, offering a wide range of products in every category from local goods to premium selection. The opening of this store marks the 8th establishment of GrandLucky.





Supporting the community through our actions and promoting the achievement of UN's SDGs



- Berkah Ramadhan: giving out 40 pax of necessities product to underprivileged families
- Sustainable Ramadhan: Reuse concept to provide secondhand goods donation from more than 50 employees
- *Vocapreneur Competition*: to develop entrepreneurship ideas, joined by 25 team participants
- *Guru Merdeka Belajar:* facilitated students to join internship program at Erafone store. joined by 223 participants





# FINANCIAL HIGHLIGHT

era

iva

# Income statement highlight









## Detail sales breakdown – 1Q24



Sales by Vertical





# Consolidated key ratios

| Description                                              | 1Q 2023 | 1Q 2024 |
|----------------------------------------------------------|---------|---------|
| CAPEX (IDR billion)                                      | 232     | 173     |
| Net Debt (IDR billion)                                   | 6,988   | 7,506   |
| Net Working Capital (IDR billion)                        | 1,305   | 1,826   |
| Net Debt/Equity (x)                                      | 0.94    | 0.89    |
| Net Working Capital/Net Sales <sup>*annualized</sup> (%) | 2.2%    | 2.7%    |
| ROCE*annualized (%)                                      | 14.0%   | 13.1%   |
| Average Inventory days                                   | 54      | 57      |
| Average Trade Rec