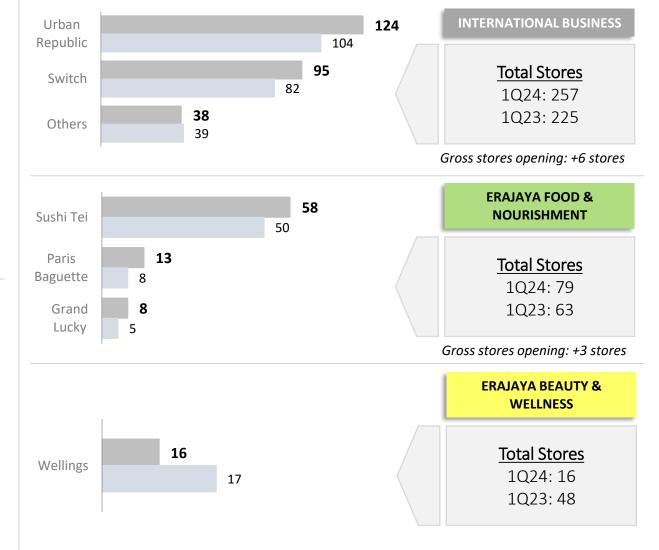

### List of stores by verticals – Total 66 new stores opening in 1Q24

1Q24

1Q23