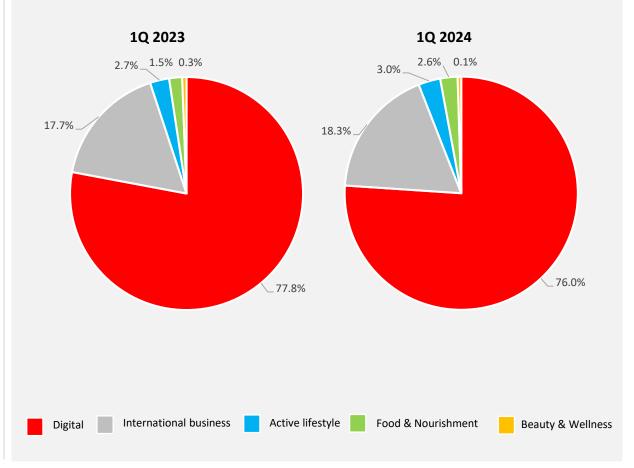

f Bali, offering a wide range of products in every category from local goods to premium selection. The opening of this store marks the 8th establishment of GrandLucky.





Supporting the community through our actions and promoting the achievement of UN's SDGs



- Berkah Ramadhan: giving out 40 pax of necessities product to underprivileged families
- Sustainable Ramadhan: Reuse concept to provide secondhand goods donation from more than 50 employees
- *Vocapreneur Competition*: to develop entrepreneurship ideas, joined by 25 team participants
- *Guru Merdeka Belajar:* facilitated students to join internship program at Erafone store. joined by 223 participants





# FINANCIAL HIGHLIGHT

era

iva

# Income statement highlight









## Detail sales breakdown – 1Q24



Sales by Vertical





# Consolidated key ratios

| Description                                              | 1Q 2023 | 1Q 2024 |
|----------------------------------------------------------|---------|---------|
| CAPEX (IDR billion)                                      | 232     | 173     |
| Net Debt (IDR billion)                                   | 6,988   | 7,506   |
| Net Working Capital (IDR billion)                        | 1,305   | 1,826   |
| Net Debt/Equity (x)                                      | 0.94    | 0.89    |
| Net Working Capital/Net Sales <sup>*annualized</sup> (%) | 2.2%    | 2.7%    |
| ROCE*annualized (%)                                      | 14.0%   | 13.1%   |
| Average Inventory days                                   | 54      | 57      |
| Average Trade Receivable days