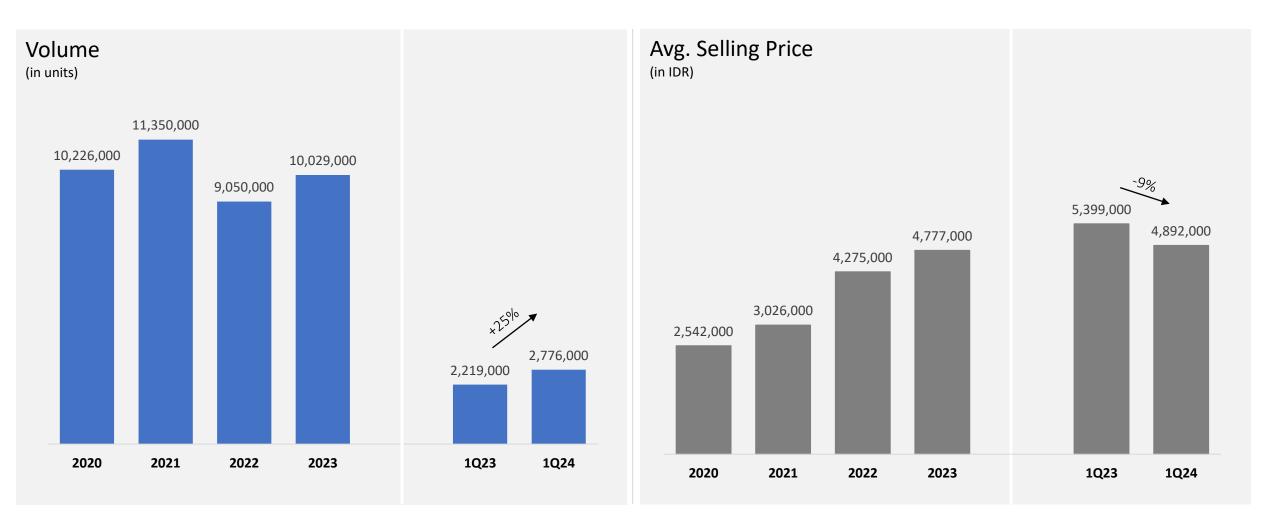

| 232     | 173     |
| Net Debt (IDR billion)                                   | 6,988   | 7,506   |
| Net Working Capital (IDR billion)                        | 1,305   | 1,826   |
| Net Debt/Equity (x)                                      | 0.94    | 0.89    |
| Net Working Capital/Net Sales <sup>*annualized</sup> (%) | 2.2%    | 2.7%    |
| ROCE*annualized (%)                                      | 14.0%   | 13.1%   |
| Average Inventory days                                   | 54      | 57      |
| Average Trade Receivable days                            | 6       | 8       |
| Average Trade Payable days                               | 22      | 29      |
| Cash Conversion Cycle (CCC)                              | 38      | 36      |





Volume & average selling price - Handset





### Strategic Initiatives to grow the business in FY24



#### ERAJAYA DIGITAL

- Improving stores productivity to reach the maximum sales through product portfolio optimization
- Revamping store formats for Erafone Multi Brand stores
- Expand the consumer electronic section such as Erablue and Erafone & More.



#### ERAJAYA ACTIVE LIFESTYLE

- Improving stores productivity for existing business through product portfolio improvement
- Continue to explore new sustainable brands



#### ERAJAYA FOOD & NOURISHMENT

- Exploring new stores format for the existing business
- Continue to explore new brands



#### **ERAJAYA BEAUTY & WELLNESS**

- Improving stores productivity to reach the maximum sales through new stores format
- Continue to explore new brands

### Target stores opening arou