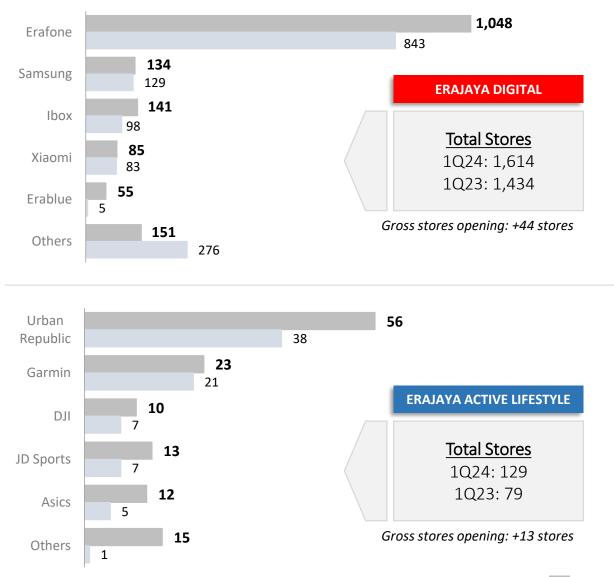

### List of stores by verticals – Total 66 new stores opening in 1Q24

1Q24

1Q23