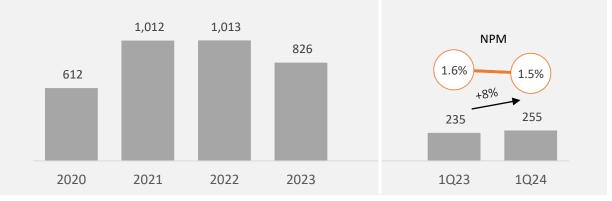

This has becomes MBA's largest supermarket in the city of Bali, offering a wide range of products in every category from local goods to premium selection. The opening of this store marks the 8th establishment of GrandLucky.





Supporting the community through our actions and promoting the achievement of UN's SDGs



- Berkah Ramadhan: giving out 40 pax of necessities product to underprivileged families
- Sustainable Ramadhan: Reuse concept to provide secondhand goods donation from more than 50 employees
- *Vocapreneur Competition*: to develop entrepreneurship ideas, joined by 25 team participants
- *Guru Merdeka Belajar:* facilitated students to join internship program at Erafone store. joined by 223 participants





# FINANCIAL HIGHLIGHT

era

iva

# Income statement highlight









## Detail sales breakdown – 1Q24



Sales by Vertical





# Consolidated key ratios

| Description                                              | 1Q 2023 | 1Q 2024 |
|----------------------------------------------------------|---------|---------|
| CAPEX (IDR billion)                                      | 232     | 173     |
| Net Debt (IDR billion)                                   | 6,988   | 7,506   |
| Net Working Capital (IDR billion)                        | 1,305   | 1,826   |
| Net Debt/Equity (x)                                      | 0.94    | 0.89    |
| Net Working Capital/Net Sales <sup>*annualized</sup> (%) | 2.2%    | 2.7%    |
| ROCE*annualized (%)                                      | 14.0%   | 13.1%   |
| Average Inventory days                                   | 54