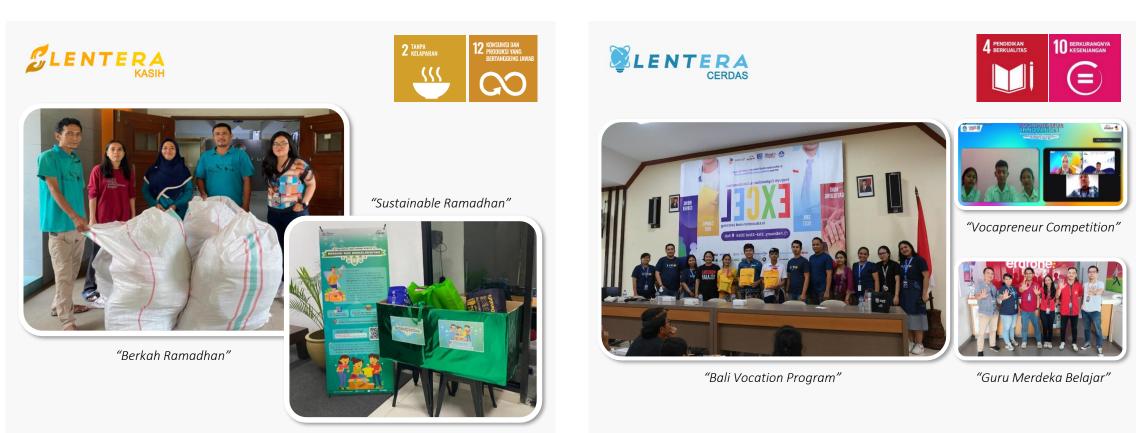

Supporting the community through our actions and promoting the achievement of UN's SDGs

- Berkah Ramadhan: giving out 40 pax of necessities product to underprivileged families
- Sustainable Ramadhan: Reuse concept to provide secondhand goods donation from more than 50 employees
- *Vocapreneur Competition*: to develop entrepreneurship ideas, joined by 25 team participants
- *Guru Merdeka Belajar:* facilitated students to join internship program at Erafone store. joined by 223 participants